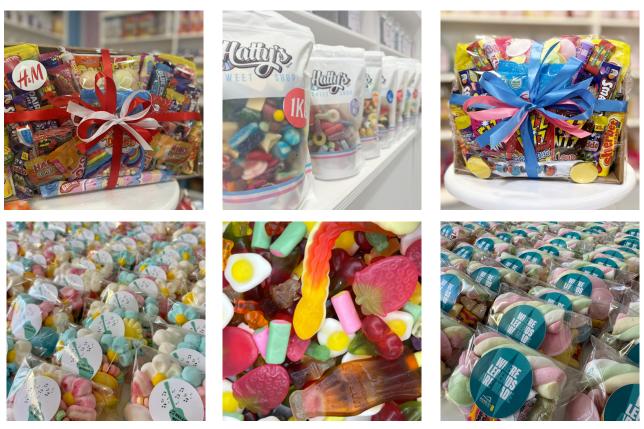

## HAMPERS

Add a special touch to your gifting experience with our fully customisable hampers.

Choose from our wide range of retro sweets and chocolates to make your hamper a truly unique gift. We are able to incorporate your branding from ribbons to personalised stickers & colour schemes! Whatever ideas you have, we are here to help make them a reality.

# **GRAB BAGS**

Our grab bags can be filled with sweets of your choice and are available from 50g upwards.

We can help carry your branding through to your grab bags from personalised colour schemes & stickers to fully printed, customised grab bag designs.

# **O7507 400023**

& JARS

Our personalised gift bags & jars are great for that added wow factor. We have a number of different designs we can work with to find your perfect match. From our grab bags to cellophane branded pick 'n' mix bags and labelled jars or boxes; whatever you need, we're excited to help!