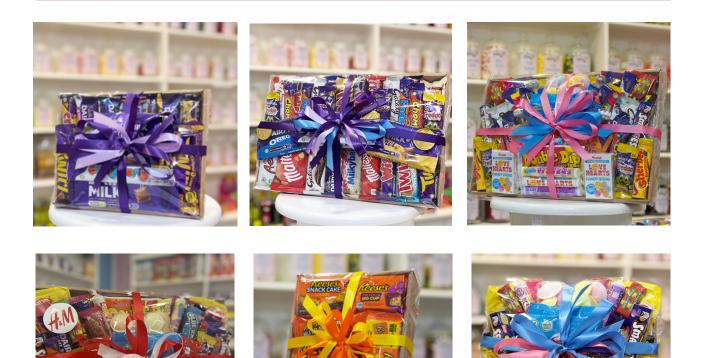

## HAMPERS

Add a special touch to your gifting experience with our fully customisable hampers.

Choose from our wide range of retro sweets and chocolates to make your hamper a truly unique gift. We are able to incorporate your branding from ribbons to personalised stickers & colour schemes! Whatever ideas you have, we are here to help make them a reality.