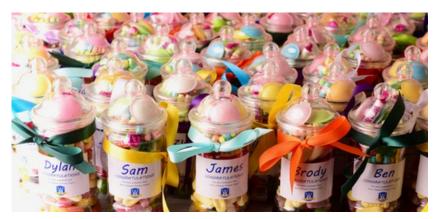

# **O7507 400023**

& JARS

Our personalised gift bags & jars are great for that added wow factor. We have a number of different designs we can work with to find your perfect match. From our grab bags to cellophane branded pick 'n' mix bags and labelled jars or boxes; whatever you need, we're excited to help!

## HAMPERS

Add a special touch to your gifting experience with our fully customisable hampers.

Choose from our wide range of retro sweets and chocolates to make your hamper a truly unique gift. We are able to incorporate your branding from ribbons to personalised stickers & colour schemes! Whatever ideas you have, we are here to help make them a reality.