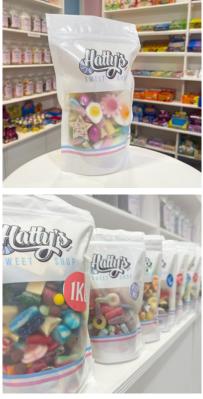

# **GRAB BAGS**

Our grab bags can be filled with sweets of your choice and are available from 50g upwards.

We can help carry your branding through to your grab bags from personalised colour schemes & stickers to fully printed, customised grab bag designs.

Whether you have a team to say thanks to or want to send out a treat to your clients these are always a big hit.