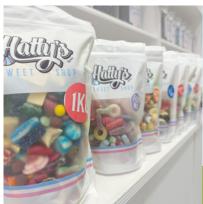

# **GRAB BAGS**

Our grab bags can be filled with sweets of your choice and are available from 50g upwards.

We can help carry your branding through to your grab bags from personalised colour schemes & stickers to fully printed, customised grab bag designs.

Whether you have a team to say thanks to or want to send out a treat to your clients these are always a big hit.