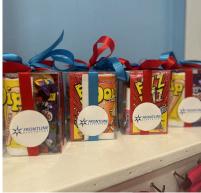

# **GRAB BAGS**

Our grab bags can be filled with sweets of your choice and are available from 50g upwards.

We can help carry your branding through to your grab bags from personalised colour schemes & stickers to fully printed, customised grab bag designs.

Whether you have a team to say thanks to or want to send out a treat to your clients these are always a big hit.